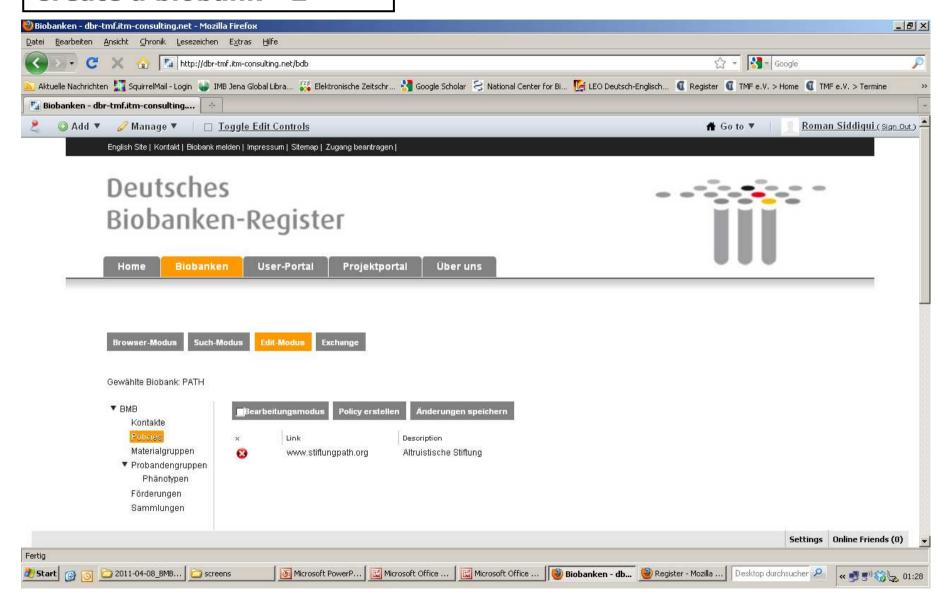

t    | 32554           |
|                | 0          | PopGen  | DNA          | 72583           |
|                | Q          | PopGen  | Serum        | 21806           |
|                | Q          | PopGen  | RNA PaxGene  | 4550            |
|                | 0          | PopGen  | Buffy coat   | 693             |
|                | Q.         | PopGen  | RNA          | 911             |
|                | 0          | PopGen  | Plasma       | 7812            |
| □<br>20 Elemen | Q<br>it(e) | PopGen  | Erythrozyten | 6416            |

Bundesministerium für Bildung und Forschung

GEFÖRDERT VOM





Bundesministerium für Bildung und Forschung

GEFÖRDERT VOM

Powered By <u>Liferay</u>

Settings Online Fr



Home Biobanken User-Portal Projektportal Über uns



GEFÖRDERT VOM













# **Deutsches** Biobanken-Register





Fertig



## current project group "Deutsches Biobank-Register"



(SEPNET), University Hospital, Jena



Dr. Dr. Michael Kiehntopf Project Leader



**T**MF

• (TMF Head Office), Berlin Co-Project leader & Coworker



Sebastian C. Semler Chief Scientific Officer



Cornelia Scheel Assistance



Dr. Roman A. Siddiqui Senior Research Associate



Cathleen Plötz IT-Specialist (part-time)



• Dr. Christina Schröder (IBMT), Potsdam



PD Dr. Michael Hummel
 Charite Berlin (Spokesman WG BMB - TMF)



Prof. Dr. Michael Krawczak,
 University Kiel (Vice
 Spokesman WG BMB - TMF)



appointees
Board of Curators



## **Acknowledgement**

- Johannes Drepper, TMF
- Michael Hummel, Charite Berlin
- Michael Kiehntopf, University Hospital Jena
- Michael Krawcz