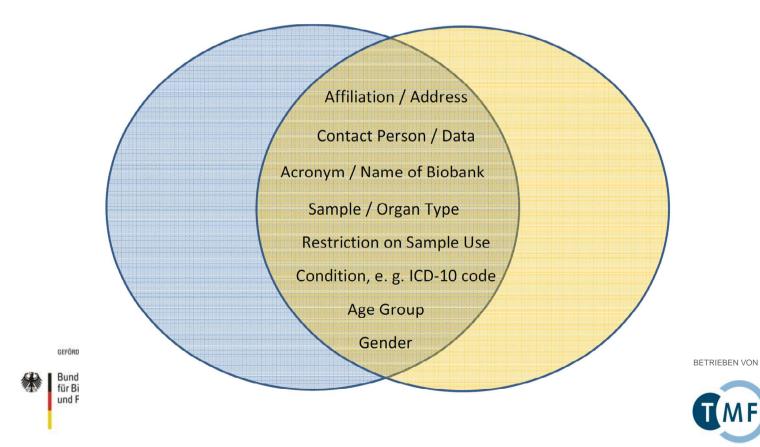

# Overlap between DBR and "Catalogue of European Biobanks" to develop a data exchange interface

Biobanken

User-Porta

Projektportal Über uns