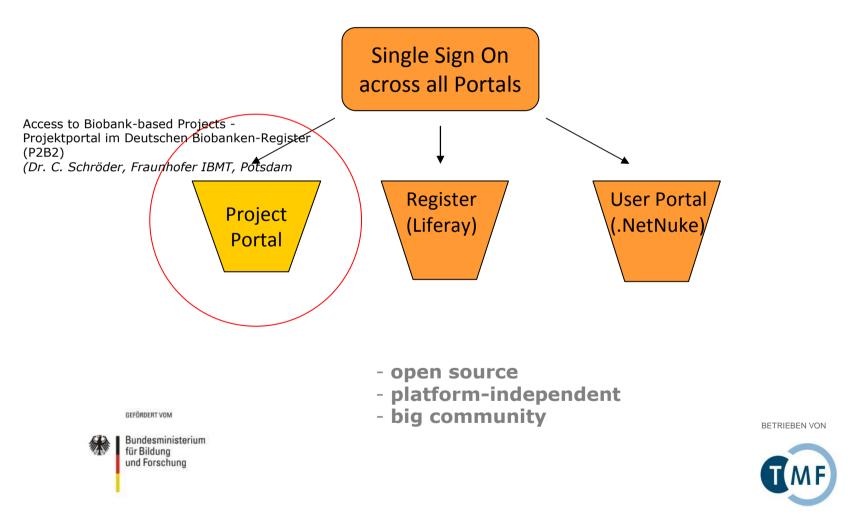

## **Architecture**

## **Underlying Technology**

http://www.itm-consulting.de

- Liferay (Registry Application)
  - Java based Content Management System
  - Database: MySQL
  - Tomcat Webserver
- DotNetNuke (User Portal)
  - ASP.NET
  - Database: MSSQL 2010
  - IIS Webserver