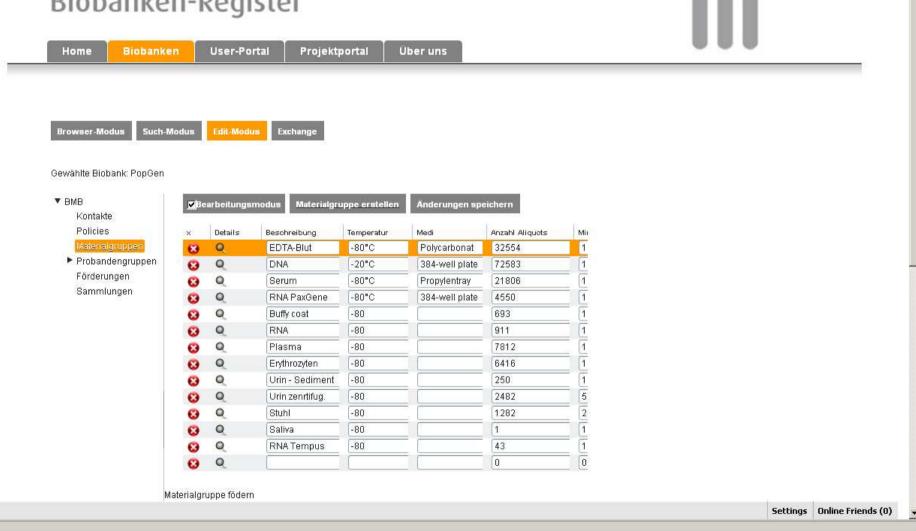

#### Filterpfad: + Biobanken

| Wählen         | Details    | Biobank | Bezeichnung  | Anzahl Aliquots |
|----------------|------------|---------|--------------|-----------------|
|                | 0          | BerBio  | DNA          | 10000           |
|                | 0          | BerBio  | Serum        | 1000000         |
|                | Q          | BerBio  | RNA          | 5655            |
|                | 0          | BerBio  | Urin         | 3444335         |
| <b>1</b>       | Q.         | BerBio  | Biopsie      | 70000           |
|                | Q          | BerBio  | Plasma       | 500000          |
|                | Q          | BerBio  | Haut         | 100             |
|                | 0          | PopGen  | EDTA-Blut    | 32554           |
|                | 0          | PopGen  | DNA          | 72583           |
|                | Q          | PopGen  | Serum        | 21806           |
|                | Q          | PopGen  | RNA PaxGene  | 4550            |
|                | 0          | PopGen  | Buffy coat   | 693             |
|                | Q.         | PopGen  | RNA          | 911             |
|                | 0          | PopGen  | Plasma       | 7812            |
| □<br>20 Elemen | Q<br>it(e) | PopGen  | Erythrozyten | 6416            |