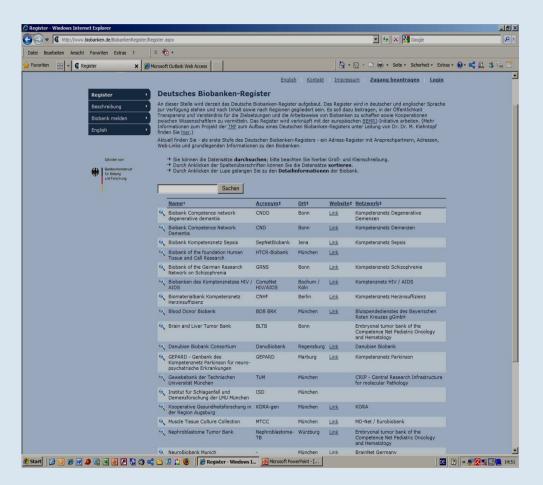

## 1st generation "www.biobanken.de"

As of April 2011: 99 biobanks

#### **Function:**

web-based open access registry of addresses & contacts with simple "Search Function"

#### **Limitations**

- Rudimentary search function – no multiple search filters
- limited update function for the data
- no direct control by the biobank operator to manage data

Über uns Biobanken **User Portal** News Presse Such-Modus Edit-Modus Exchange Browser-Modus Filterpfad: Wählen Details Biobank Ort Website Kontakte 0 BerBio Berlin www.biobanken.de Policies 0 Kiel PopGen www.popgen.de Materialgruppen ASK-TX München www.asklepios.com/klinik Probandengruppen 0 BA Geburt Jena www.geburtshilfe.uniklinikum-jena.de Phänotypen 0 CNDD Bonn www.knd-demenzen.de Förderungen 0 CND Bonn www.knd-demenzen.de Sammlungen 0 Dermaprobe Jena www.derma.uniklinikum-jena.de Biobank HNO Jena www.hno.uniklinikum-jena.de Lions Cornea Bank BW Freiburg 0 BMB-Patho CAU Kiel 0 PsyCourse Göttingen CCM (CRIP) Berlin www.charite.de Rectal Cancer Biobank Göttingen 0 MITO-BIO Neuherberg www.mitonet.org BETRIEBEN VON