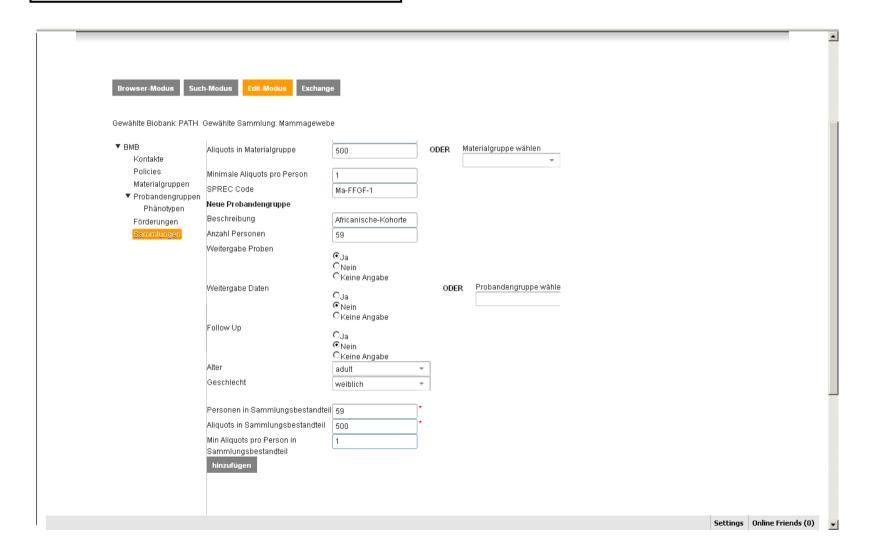

#### Establish a biomaterial bank

GEFÖRDERT VOM

Home Biobanken User-Portal Projektportal Über uns

Home Biobanke

User-Portal

Projektportal Über uns

Browser-Modus

Such-Modus