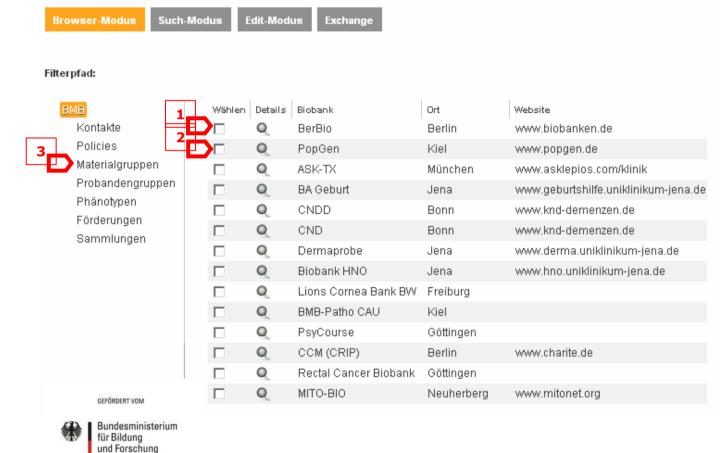

## 1st generation "www.biobanken.de"

As of April 2011: 99 biobanks

#### **Function:**

web-based open access registry of addresses & contacts with simple "Search Function"

#### **Limitations**

- Rudimentary search function – no multiple search filters
- limited update function for the data
- no direct control by the biobank operator to manage data

Über uns Biobanken **User Portal** News Presse Such-Modus Edit-Modus Exchange Browser-Modus Filterpfad: Wählen Details Biobank Ort Website Kontakte 0 BerBio Berlin www.biobanken.de Policies 0 Kiel PopGen www.popgen.de Materialgruppen ASK-TX München www.asklepios.com/klinik Probandengruppen 0 BA Geburt Jena www.geburtshilfe.uniklinikum-jena.de Phänotypen 0 CNDD Bonn www.knd-demenzen.de Förderungen 0 CND Bonn www.knd-demenzen.de Sammlungen 0 Dermaprobe Jena www.derma.uniklinikum-jena.de Biobank HNO Jena www.hno.uniklinikum-jena.de Lions Cornea Bank BW Freiburg 0 BMB-Patho CAU Kiel 0 PsyCourse Göttingen CCM (CRIP) Berlin www.charite.de Rectal Cancer Biobank Göttingen 0 MITO-BIO Neuherberg www.mitonet.org BETRIEBEN VON