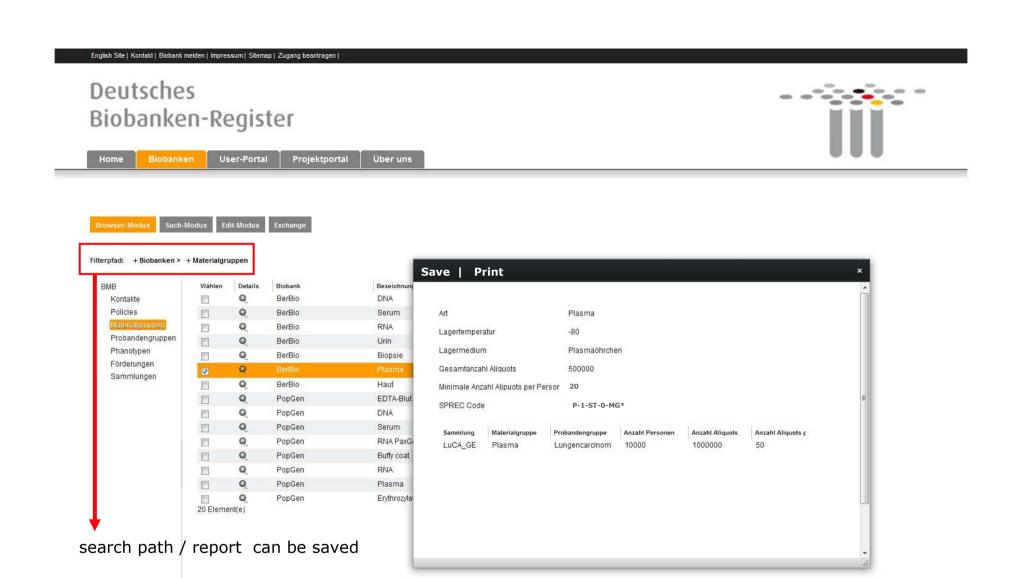

#### Filterpfad: + Biobanken

| Wählen         | Details    | Biobank | Bezeichnung  | Anzahl Aliquots |
|----------------|------------|---------|--------------|-----------------|
|                | 0          | BerBio  | DNA          | 10000           |
|                | 0          | BerBio  | Serum        | 1000000         |
|                | Q          | BerBio  | RNA          | 5655            |
|                | 0          | BerBio  | Urin         | 3444335         |
| <b>1</b>       | Q.         | BerBio  | Biopsie      | 70000           |
|                | Q          | BerBio  | Plasma       | 500000          |
|                | Q          | BerBio  | Haut         | 100             |
|                | 0          | PopGen  | EDTA-Blut    | 32554           |
|                | 0          | PopGen  | DNA          | 72583           |
|                | Q          | PopGen  | Serum        | 21806           |
|                | Q          | PopGen  | RNA PaxGene  | 4550            |
|                | 0          | PopGen  | Buffy coat   | 693             |
|                | Q.         | PopGen  | RNA          | 911             |
|                | 0          | PopGen  | Plasma       | 7812            |
| □<br>20 Elemen | Q<br>it(e) | PopGen  | Erythrozyten | 6416            |