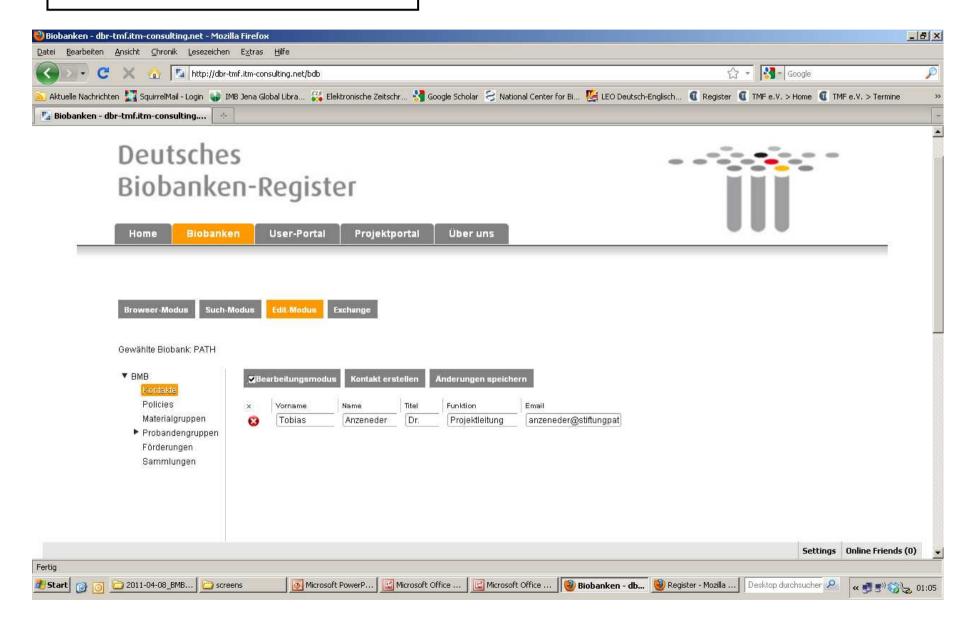

lut    | 32554           |
|                | 0          | PopGen  | DNA          | 72583           |
|                | Q          | PopGen  | Serum        | 21806           |
|                | Q          | PopGen  | RNA PaxGene  | 4550            |
|                | 0          | PopGen  | Buffy coat   | 693             |
|                | Q.         | PopGen  | RNA          | 911             |
|                | 0          | PopGen  | Plasma       | 7812            |
| □<br>20 Elemen | Q<br>it(e) | PopGen  | Erythrozyten | 6416            |

Bundesministerium für Bildung und Forschung

GEFÖRDERT VOM





Bundesministerium für Bildung und Forschung

GEFÖRDERT VOM

Powered By <u>Liferay</u>

Settings Online Fr



Home Biobanken User-Portal Projektportal Über uns



GEFÖRDERT VOM













# **Deutsches** Biobanken-Register





Fertig



## current project group "Deutsches Biobank-Register"



(SEPNET), University Hospital, Jena



Dr. Dr. Michael Kiehntopf Project Leader



**T**MF

• (TMF Head Office), Berlin Co-Project leader & Coworker



Sebastian C. Semler Chief Scientific Officer



Cornelia Scheel Assistance



Dr. Roman A. Siddiqui Senior Research Associate



Cathleen Plötz IT-Specialist (part-time)



• Dr. Christina Schröder (IBMT), Potsdam



PD Dr. Michael Hummel
 Charite Berlin (Spokesman WG BMB - TMF)



Prof. Dr. Michael Krawczak,
 University Kiel (Vice
 Spokesman WG BMB - TMF)



appointees
Board of Curators



## **Acknowledgement**

- Johannes Drepper, TMF
- Michael Hummel, Charite Berlin
- Michael Kiehntopf, University Hospital Jena
- Michael Kraw